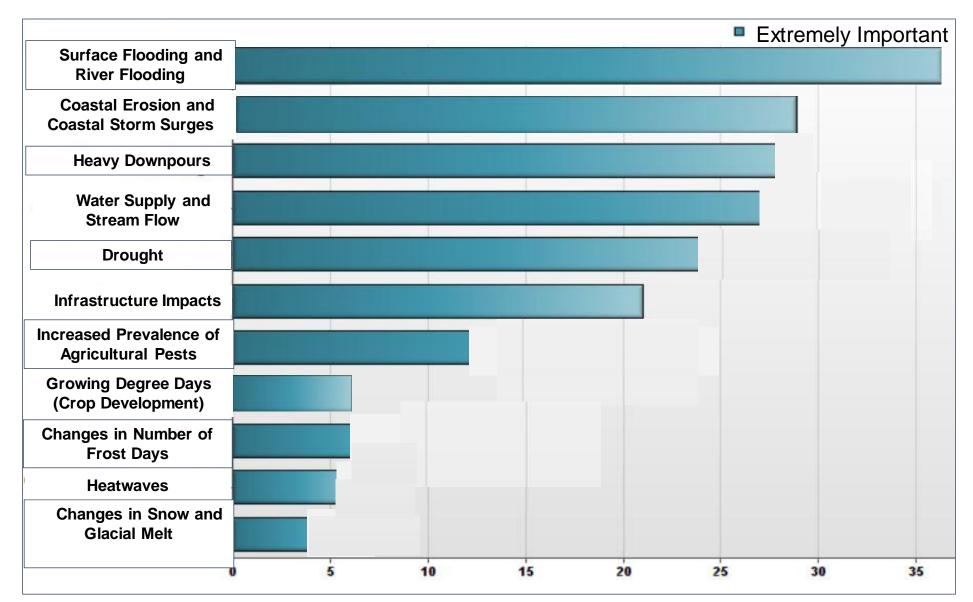

r Organisation                    | 10       | 16%  |
| 3 | Non-Government Organisation or Community Group | 3        | 5%   |
|   | Total                                          | 61       | 100% |

### Information Sources



# What scale is information most useful in planning for adaptation to climate change?

| # | Answer                    | Response | %   |
|---|---------------------------|----------|-----|
| 1 | Regional (South-pacific)  | 13       | 21% |
| 2 | National                  | 23       | 38% |
| 3 | Local (NZ Regional)       | 51       | 84% |
| 4 | Management Area Specific  | 29       | 48% |
| 5 | Other: Please state below | 4        | 7%  |
| 6 | Catchment Scale           | 41       | 67% |

# Ranking the importance of a range of climate impacts for decision-making



# Which barriers listed, if any, prevent people from making decisions relating to climate change?



Rating the potential usefulness of a range of climate change products/outputs in decision-making



## Data Driven Storytelling

- (Who)Audience
- (What)Outcomes
- (Why)Purpose

Container and Content Spaces and Places



## Data Driven Storytelling











## Reflections to Date

- Community of Practice
- Consultation
- Expectation management
- Managing feedback
- Reflective/active listening



### Invision software





## What we hope *outcomes* will achieve

## Outcomes?

Creating new links

Strengthening existing ones

➢Information dissemination

Creating more interactions and conversations between social scientists and physical process scientists

Fostering a community of practice