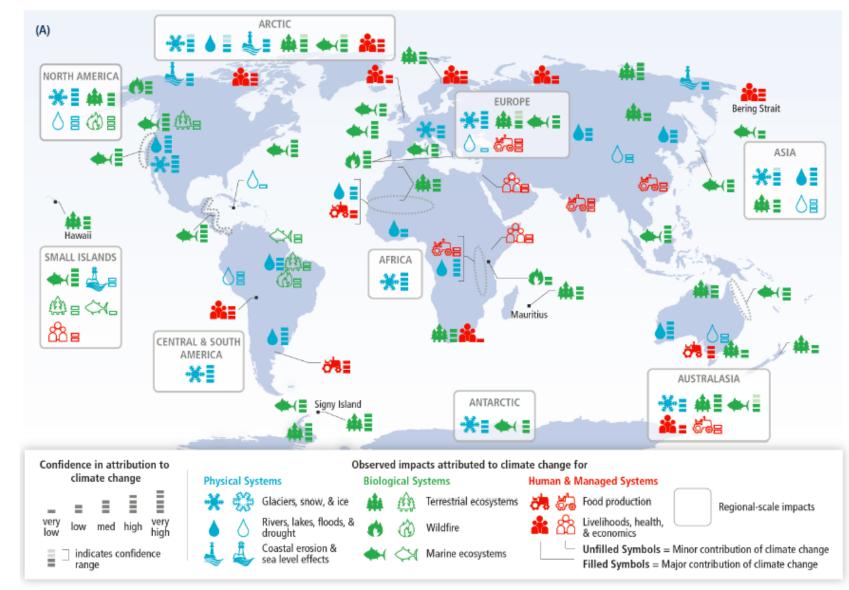

f the most effective graphic illustrations ever created.

"Minard's presentation tells a rich, flowing story," describes Tufte.

The chart, which depicts the losses of Napoleon's army during its 1812 invasion of Russia, begins on the left-hand side with 442,000 men en route to Moscow.

The black line, which moves in the reverse direction, signifies its retreat and the horrific losses.



## **CUBISM AND ABSTRACT ART**





## TOP 10 MOST READ BOOKS IN THE WORLD

Based on number of books printed and sold over the last 50 years. Some titles may have had more copies printed than some of these books, but a vast number of those books were not sold, so we'll assume that they did not get read.



3.900



## The 17 Sustainable Development Goals



## Examples of infographics from Climate Change



Observed Impacts Attributed to Climate Change in AR5



#### The future of food and farming: 2050s



By 2050, climatic impacts on food security will be unmistakable. There are likely to be 9 billion people on the planet, most people will live in cities and demand for food will increase significantly.

#### Widespread impacts on food and farming are highly likely



#### Heat and water may pass critical thresholds





SOURCES: Porter, J. R., Xie, L., Challinor, A., Cochrane, K., Howden, M., Igbal, M. M., Lobell, D., Travasso, M. I, 2014. Food Security and Food Production Systems. In: Climate Change 2014: Impacts, Adaptation, and Vulnerability. Contribution of Working Group II to the Fifth Assessment Report of the Intergovernmental Panel on Climate Change. http://www.ipcc-wg2.gov/ With d