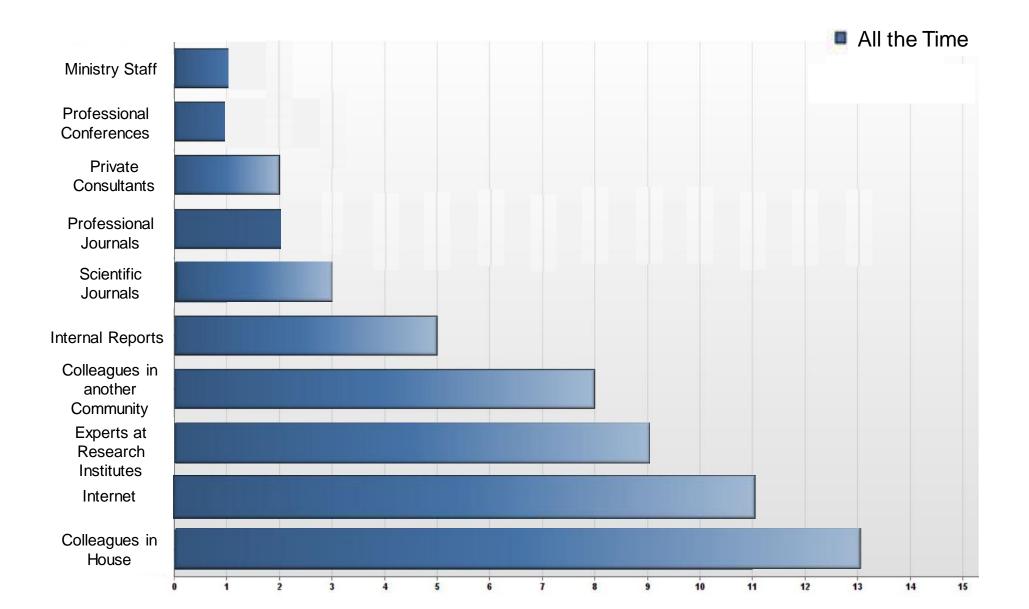

ban focused decision-making**

- Urban issues dominating for NZ Local Government
- Sea level rise and flooding impacting on underground utilities
- Climate change risks compounding hazards in Central
  Business Districts





## 2015 Online Survey

- 200 plus people contacted
- Issued at the start of Sept 61 responses
- 16 Questions

| # | Answer                                         | Response | %    |
|---|------------------------------------------------|----------|------|
| 1 | Local or Regional Government                   | 48       | 79%  |
| 2 | Private Sector Organisation                    | 10       | 16%  |
| 3 | Non-Government Organisation or Community Group | 3        | 5%   |
|   | Total                                          | 61       | 100% |

### Information Sources



# What scale is information most useful in planning for adaptation to climate change?

| # | Answer                    | Response | %   |
|---|---------------------------|----------|-----|
| 1 | Regional (South-pacific)  | 13       | 21% |
| 2 | National                  | 23       | 38% |
| 3 | Local (NZ Regional)       | 51       | 84% |
| 4 | Management Area Specific  | 29       | 48% |
| 5 | Other: Please state below | 4        | 7%  |
| 6 | Catchment Scale           | 41       | 67% |

# Ranking the importance of a range of climate impacts for decision-making



# Which barriers listed, if any, prevent people from making decisions relating to climate change?



Rating the potential usefulness of a range of climate change products/outputs in decision-making



## Data Driven Storytel