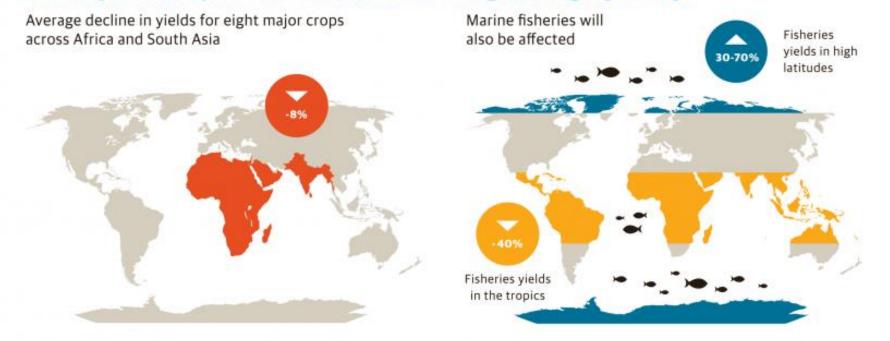

s





SOURCES: Porter, J. R., Xie, L., Challinor, A., Cochrane, K., Howden, M., Igbal, M. M., Lobell, D., Travasso, M. I, 2014. Food Security and Food Production Systems. In: Climate Change 2014: Impacts, Adaptation, and Vulnerability. Contribution of Working Group II to the Fifth Assessment Report of the Intergovernmental Panel on Climate Change. http://www.ipcc-wg2.gov/ With data from Cheung et al 2010, Cochrane et al 2009, Knox et al 2012



Changes in

groundwater and river flows

## The future of food and farming: 2050s

By 2050, climatic impacts on food security will be unmistakable. There are likely to be 9 billion people on the planet, most people will live in cities and demand for food will increase significantly.



#### Widespread impacts on food and farming are highly likely







In the fall of 2009, The Museum of Modern Art and MoMA PS1 selected five interdisciplinary teams of architects, engineers and landscape designers to propose solutions to the effects of climate change on New York's waterfront.

The resulting proposals, exhibited at MoMA in 2010 in the exhibition *Rising Currents: Projects for New York's Waterfront*, emphasize "soft" infrastructure interventions that would make New York City and its surrounding areas more ecologically sound and more resilient in responding to rising sea levels and storm surges.

## MoMA Rising Currents





https://uploads.guim.co.uk/2016/05/10/5\_9\_16\_Andrea\_Temp SpiralEdHawkins.gif

## What makes *an effective infographic*

## What Makes an Effective Infographic

➤A Targeted Audience

>A Compelling Theme

≻Actiona