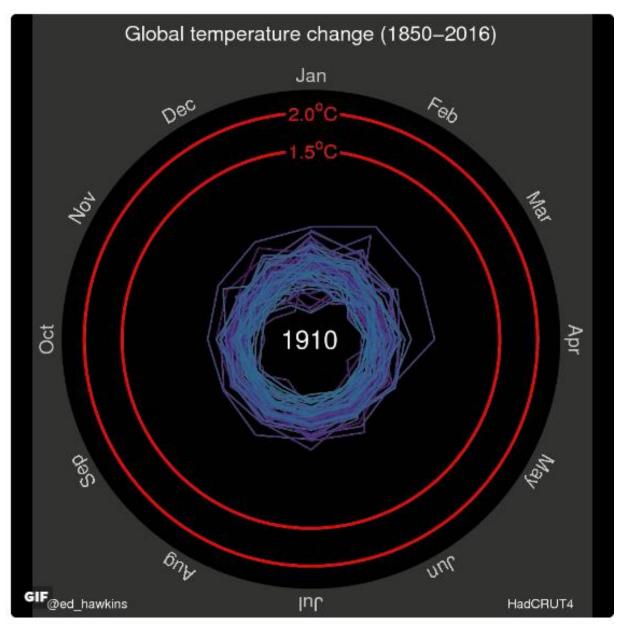

unmistakable. There are likely to be 9 billion people on the planet, most people will live in cities and demand for food will increase significantly.



#### Widespread impacts on food and farming are highly likely







In the fall of 2009, The Museum of Modern Art and MoMA PS1 selected five interdisciplinary teams of architects, engineers and landscape designers to propose solutions to the effects of climate change on New York's waterfront.

The resulting proposals, exhibited at MoMA in 2010 in the exhibition *Rising Currents: Projects for New York's Waterfront*, emphasize "soft" infrastructure interventions that would make New York City and its surrounding areas more ecologically sound and more resilient in responding to rising sea levels and storm surges.

## MoMA Rising Currents





https://uploads.guim.co.uk/2016/05/10/5\_9\_16\_Andrea\_Temp SpiralEdHawkins.gif

## What makes *an effective infographic*

## What Makes an Effective Infographic

➤A Targeted Audience

>A Compelling Theme

≻Actionable Data

**>**Effective Graphics

Keep Graphics Simple
 Tell story so it flows
 Don't be too repetitive
 Make them readable





Effective climate change communication closely linked with overcoming psychological barriers that limit adaptation and mitigation actions

► Robert Gifford and his *Dragons of Inaction* 

Prof of Psychology and Environmental Studies at the University of Victoria, British Columbia, Canada



**Climate Change Starts Here** 

**General Psychological Barriers** 

Limited Cognition

**General Psychological Barriers** 

Limited Cognition



**General Psyc