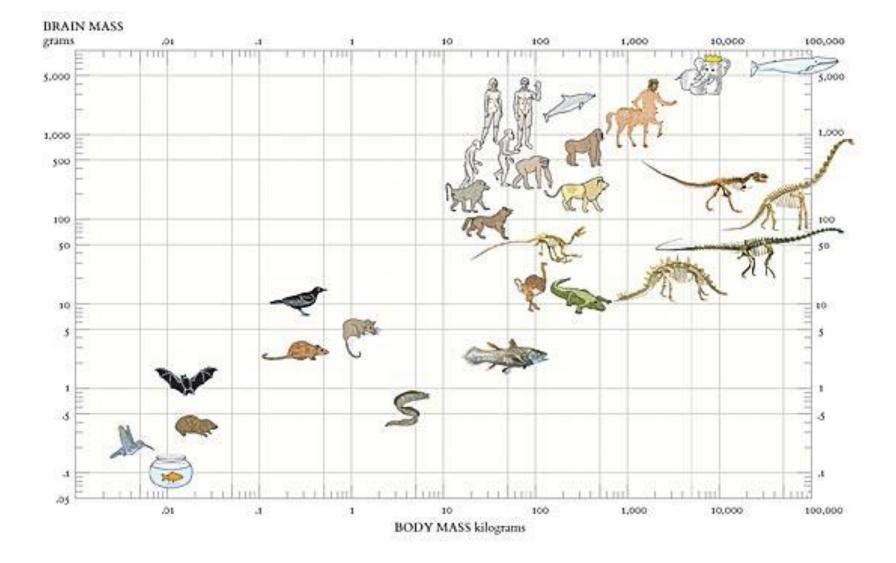

|

## Napoleon's March to Moscow



A drawing made by Charles Joseph Minard in 1869, as one of the most effective graphic illustrations ever created.

"Minard's presentation tells a rich, flowing story," describes Tufte.

The chart, which depicts the losses of Napoleon's army during its 1812 invasion of Russia, begins on the left-hand side with 442,000 men en route to Moscow.

The black line, which moves in the reverse direction, signifies its retreat and the horrific losses.



## **CUBISM AND ABSTRACT ART**





## TOP 10 MOST READ BOOKS IN THE WORLD

Based on number of books printed and sold over the last 50 years. Some titles may have had more copies printed than some of these books, but a vast number of those books were not sold, so we'll assume that they did not get read.



3.900



## The 17 Sustainable Development Goals



## Examples of infographics from Climate Change



Observed Impacts Attributed to Climate Change in AR5



#### The future of food and farming: 2050s



By 2050, climatic impacts on food security will be unmistakable. There are likely to be 9 billion people on the planet, most people will live in cities and demand for food will increase significantly.

#### Widespread impacts on food and farming are highly likely



#### Heat and wate