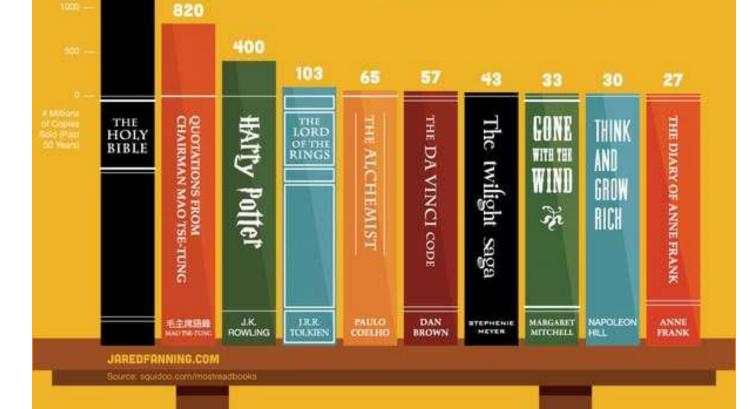

|

## Napoleon's March to Moscow



A drawing made by Charles Joseph Minard in 1869, as one of the most effective graphic illustrations ever created.

"Minard's presentation tells a rich, flowing story," describes Tufte.

The chart, which depicts the losses of Napoleon's army during its 1812 invasion of Russia, begins on the left-hand side with 442,000 men en route to Moscow.

The black line, which moves in the reverse direction, signifies its retreat and the horrific losses.



## **CUBISM AND ABSTRACT ART**





## TOP 10 MOST READ BOOKS IN THE WORLD

Based on number of books printed and sold over the last 50 years. Some titles may have had more copies printed than some of these books, but a vast number of those books were not sold, so we'll assume that they did not get read.



3.900



## The 17 Sustainable Development Goals



## Examples of infographics from Climate Change



Observed Impacts Attributed to Climate Change in AR5



#### The future of food and farming: 2050s



By 2050, climatic impacts on food security will be unmistakable. There are likely to be 9 billion people on the planet, most people will live in cities and demand for food will increase significantly.

#### Widespread impacts on food and farming are highly likely



#### Heat and water may pass critical thresholds





SOURCES: Porter, J. R., Xie, L., Challinor, A., Cochrane, K., Howden, M., Igbal, M. M., Lobell, D., Travasso, M. I, 2014. Food Security and Food Production Systems. In: Climate Change 2014: Impacts, Adaptation, and Vulnerability. Contribution of Working Group II to the Fi