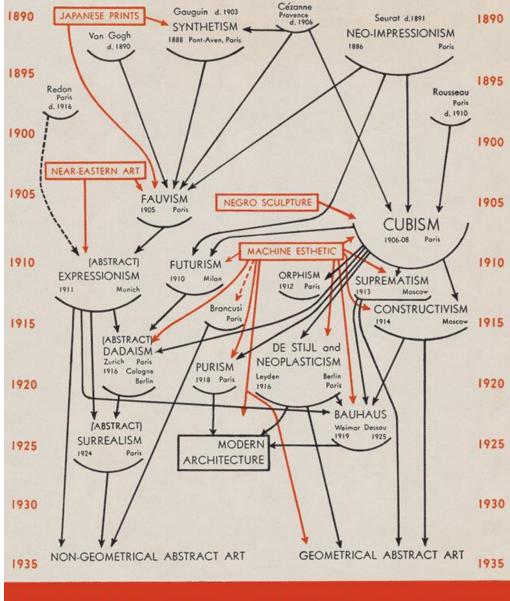

|

## Napoleon's March to Moscow



A drawing made by Charles Joseph Minard in 1869, as one of the most effective graphic illustrations ever created.

"Minard's presentation tells a rich, flowing story," describes Tufte.

The chart, which depicts the losses of Napoleon's army during its 1812 invasion of Russia, begins on the left-hand side with 442,000 men en route to Moscow.

The black line, which moves in the reverse direction, signifies its retreat and the horrific losses.



## **CUBISM AND ABSTRACT ART**





## TOP 10 MOST READ BOOKS IN THE WORLD

Based on number of books printed and sold over the last 50 years. Some titles may have had more copies printed than some of these books, but a vast number of those books were not sold, so we'll assume that they did not get read.



3.900



## The 17 Sustainable Development Goals



## Examples of infographics from Climate Change



Observed Impacts Attributed to Climate Change in AR5



#### The future of food and farming: 2050s



By 2050, climatic impacts on food security will be unmistakable. There are likely to be 9 billion people on the planet, most people will live in cities and demand for food will increase significantly.

#### Widespread impacts on food and farming are highly likely



#### Heat and water may pass critical thresholds