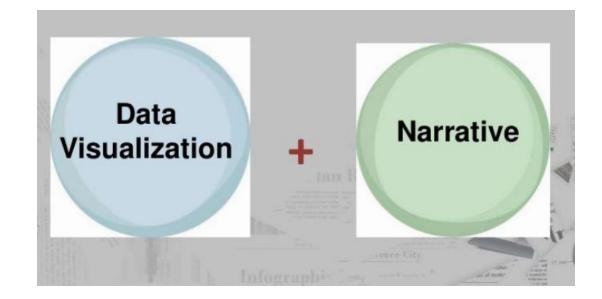

## What are we discussing?

An infographic (information graphic) is a representation of information in a graphic format designed to make the data easily understandable at a glance.