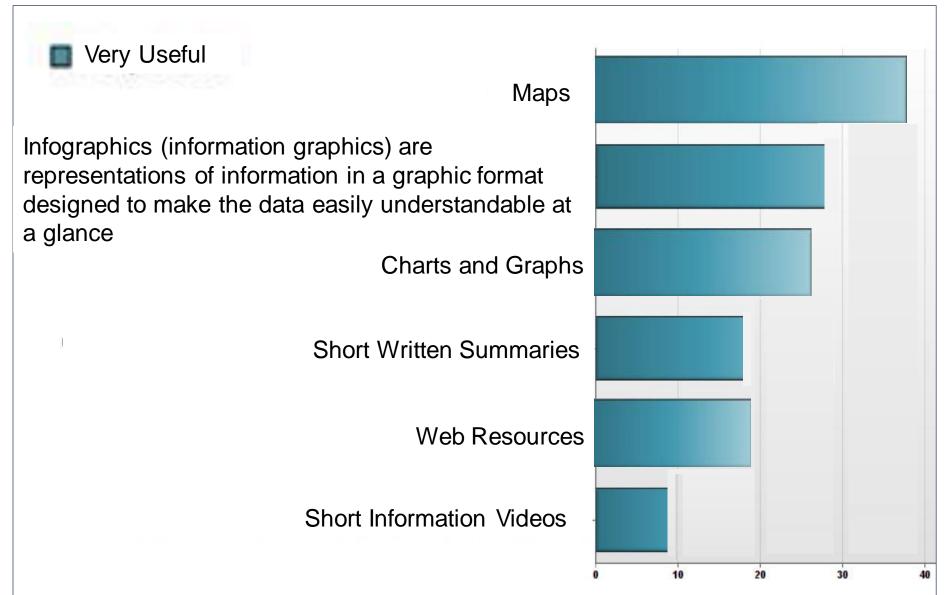

## What are we discussing?

An infographic (information graphic) is a representation of information in a graphic format designed to make the data easily understandable at a glance.