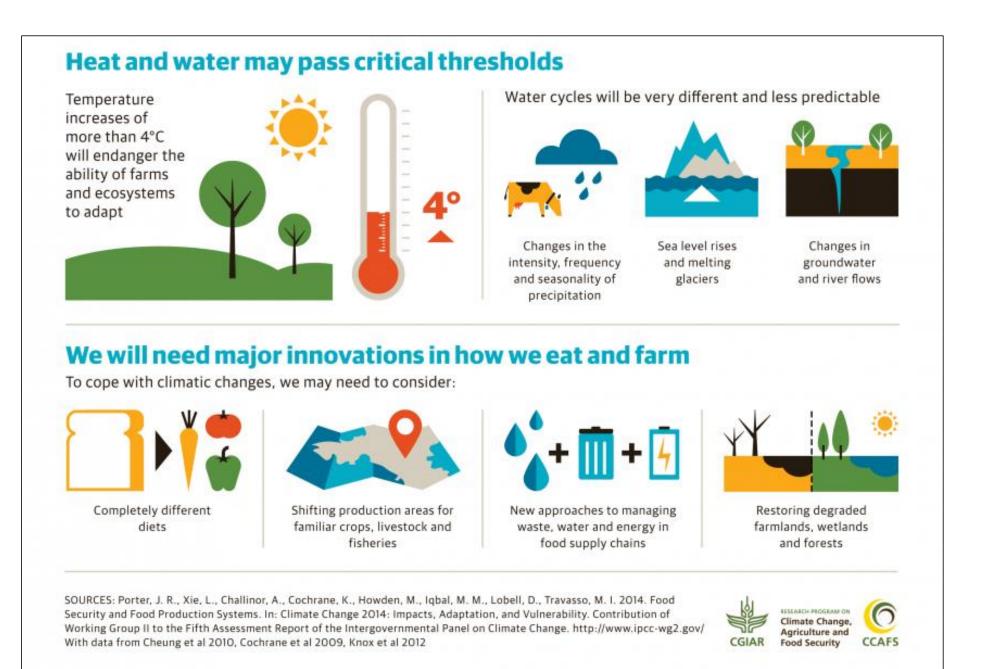

SOURCES: Porter, J. R., Xie, L., Challinor, A., Cochrane, K., Howden, M., Igbal, M. M., Lobell, D., Travasso, M. I, 2014. Food Security and Food Production Systems. In: Climate Change 2014: Impacts, Adaptation, and Vulnerability. Contribution of Working Group II to the Fifth Assessment Report of the Intergovernmental Panel on Climate Change. http://www.ipcc-wg2.gov/ With data from Cheung et al 2010, Cochrane et al 2009, Knox et al 2012



Changes in

groundwater and river flows

## The future of food and farming: 2050s

By 2050, climatic impacts on food security will be unmistakable. There are likely to be 9 billion people on the planet, most people will live in cities and demand for food will increase significantly.



#### Widespread impacts on food and farming are highly likely







In the fall of 2009, The Museum of Modern Art and MoMA PS1 selected five interdisciplinary teams of architects, engineers and landscape designers to propose solutions to the effects of climate change on New York's waterfront.

The resulting proposals, exhibited at MoMA in 2010 in the exhibition *Rising Currents: Projects for New York's Waterfront*, emphasize "soft" infrastructure interventions that would make New York City and its surrounding areas more ecologically sound and more resilient in responding to rising sea levels and storm surges.

## MoMA Rising Currents





https://uploads.guim.co.uk/2016/05/10/5\_9\_16\_Andrea\_Temp SpiralEdHawkins.gif

## What makes *an effective infographic*

## What Makes an Effective Infographic

➤A Targeted Audience

>A Compelling Theme

≻Actionabl