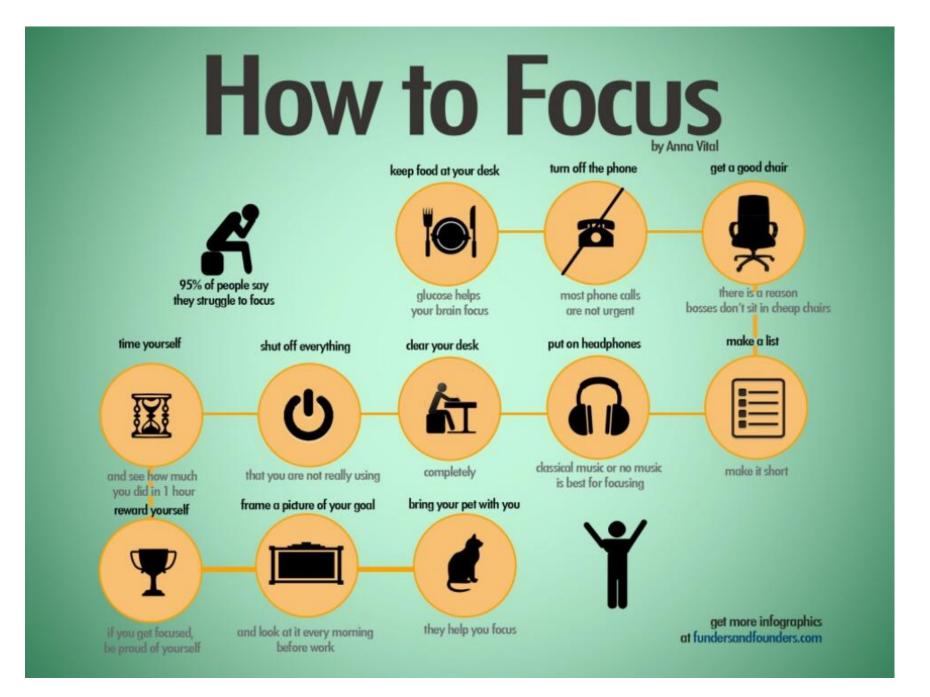

|

## Napoleon's March to Moscow



A drawing made by Charles Joseph Minard in 1869, as one of the most effective graphic illustrations ever created.

"Minard's presentation tells a rich, flowing story," describes Tufte.

The chart, which depicts the losses of Napoleon's army during its 1812 invasion of Russia, begins on the left-hand side with 442,000 men en route to Moscow.

The black line, which moves in the reverse direction, signifies its retreat and the horrific losses.



## **CUBISM AND ABSTRACT ART**





## TOP 10 MOST READ BOOKS IN THE WORLD

Based on number of books printed and sold over the last 50 years. Some titles may have had more copies printed than some of these books, but a vast number of those books were not sold, so we'll assume that they did not get read.



3.900



## The 17 Sustainable Development Goals



## Examples of infographics from Climate Change



Observed Impacts Attributed to Climate Change in AR5



#### The future of food and farming: 2050s



By 2050, climatic impacts on food security will be unmistakable. There are likely to be 9 billion people on the planet, most people will live in cities and demand for food will increase significantly.

#### Widespread impacts on food and farming are highly likely



#### Heat and water may pass critical thresholds