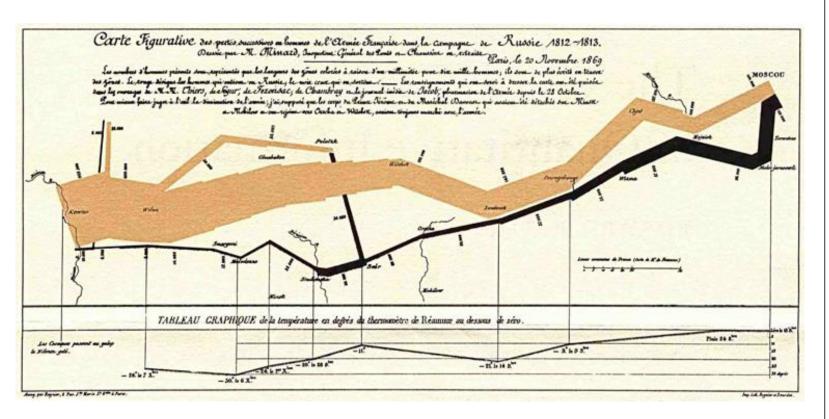

## Edward Tufte

- American statistician and professor emeritus of political science, statistics, and computer science at Yale University
- Noted for his writings on information design and as a pioneer in the field of data visualization

## "To tell your story, and tell it credibly, you must establish causality."