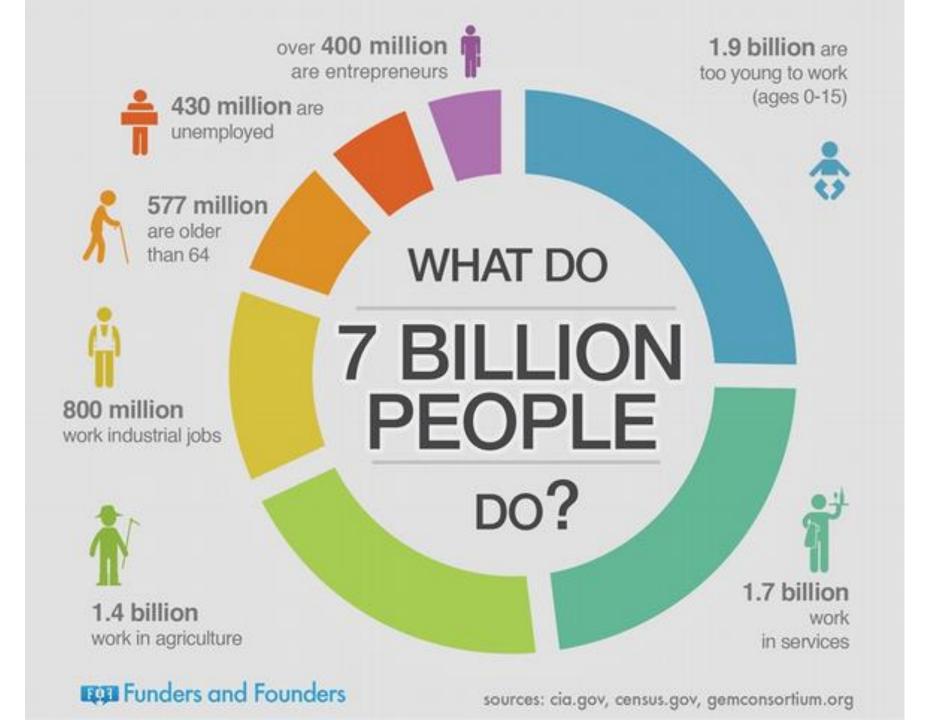

|

## Napoleon's March to Moscow



A drawing made by Charles Joseph Minard in 1869, as one of the most effective graphic illustrations ever created.

"Minard's presentation tells a rich, flowing story," describes Tufte.

The chart, which depicts the losses of Napoleon's army during its 1812 invasion of Russia, begins on the left-hand side with 442,000 men en route to Moscow.

The black line, which moves in the reverse direction, signifies its retreat and the horrific losses.



## **CUBISM AND ABSTRACT ART**





## TOP 10 MOST READ BOOKS IN THE WORLD

Based on number of books printed and sold over the last 50 years. Some titles may have had more copies printed than some of these books, but a vast number of those books were not sold, so we'll assume that they did not get read.



3.900



## The 17 Sustainable Development Goals



## Examples of infographics from Climate Change



Observed Impacts Attributed to Climate Change in AR5



#### The future of food and farming: 2050s



By 2050, climatic impacts on food security will be unmistakable. There are likely to be 9 billion people on the planet, most people will live in cities and demand for food will increase significantly.

#### Widespread impacts on food and farming are highly likely



#### Heat and water may pass critical thresholds





SOURCES: Porter, J. R., Xie, L., Challinor, A., Cochrane, K., Howden, M., Igbal, M. M., Lobell, D., Travasso, M. I, 2014. Food Security and Food Production Systems. In: Climate Change 2014: Impacts, Adaptation, and Vulnerability. Contribution of Working Group II to the Fifth Asses