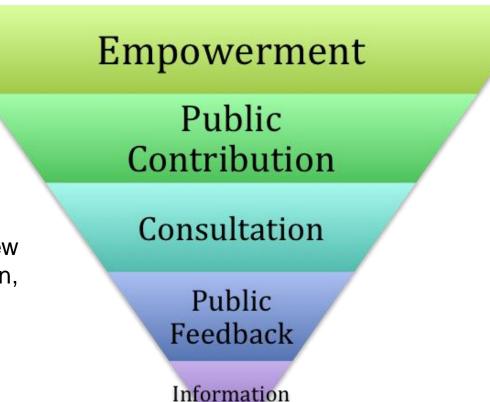

riers**



Discredence or Distrust

Sunk Costs

## Acceptance and acknowledgement of The Human Condition

Relevant for interactions with general public, government officials, peers!

Effective Communication on Climate Change

Steps for Effective Engagement\*

1. Know your audience/stakeholders and get their attention





\*The Psychology of Climate Change Communication, Center for Research on Environmental Decisions, Columbia University, 2009.

2. Move from impacts into implications

(Source: 3<sup>rd</sup> US National Climate Assessment, 2014)



### 3. Consideration of risk and uncertainty





 Tap into power of group participation and social identity



Climate & Urban Systems Partnership

Funded by the NSF with partnerships in Philadelphia, New York, Pittsburgh and Washington, DC





Giving

## Case study project (New Zealand)







New Zealand Climate Change Research Institute Te Pūtahi Hurihanga Taiao

Project Aim (one of them):

"Increasing the relevance of climate change science and decision-making capacity to consider climate change risks through collaborative learning processes" Learning by Doing: Building Communities of Practice **Methods used**:



## **Research Team Members**

- Setting out CoPs from beginning of project
- Learning how to have different kinds of conversations
- An internal conversation with research group
- Building trust and building capacity
- Different conceptions of science across research group
- Developing different sorts of knowledge
- The importance of a simple yet comprehensive narrative
- Importance of networks and relationships